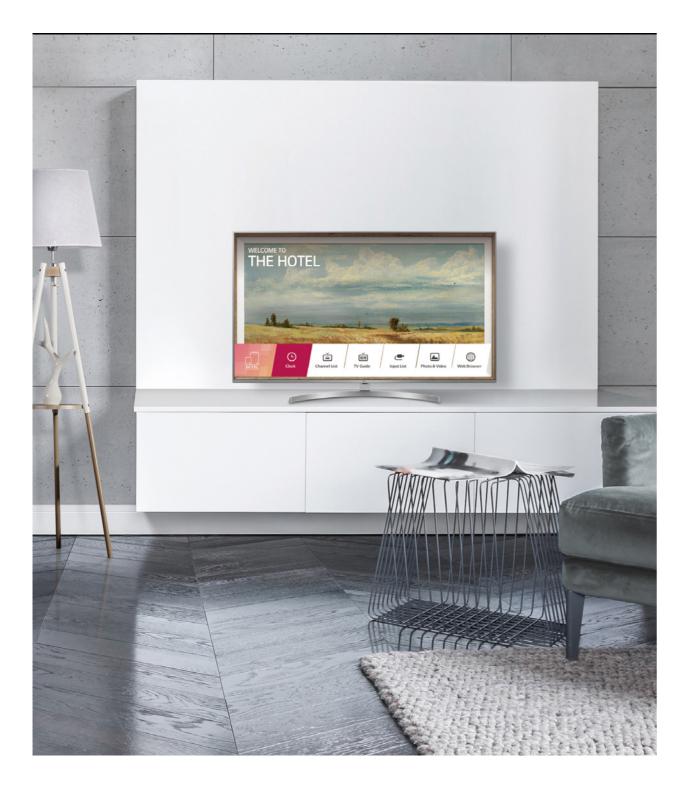

#### Customizable App

Customizable app by web OS displays hotel information for guests. No need to purchase a server / solutions or install network infrastructure.

\* Up to five customizable apps are available to be added and organized in the launcher bar.