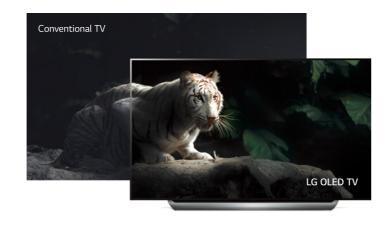

#### Perfect Black. Intense Color

LG OLED TV provides richness in all colors, boasts aesthetic touch of nature, and reveals life. Equipped with over 8 million of self-lightning pixels operating individually, the product completes the Perfect Black.