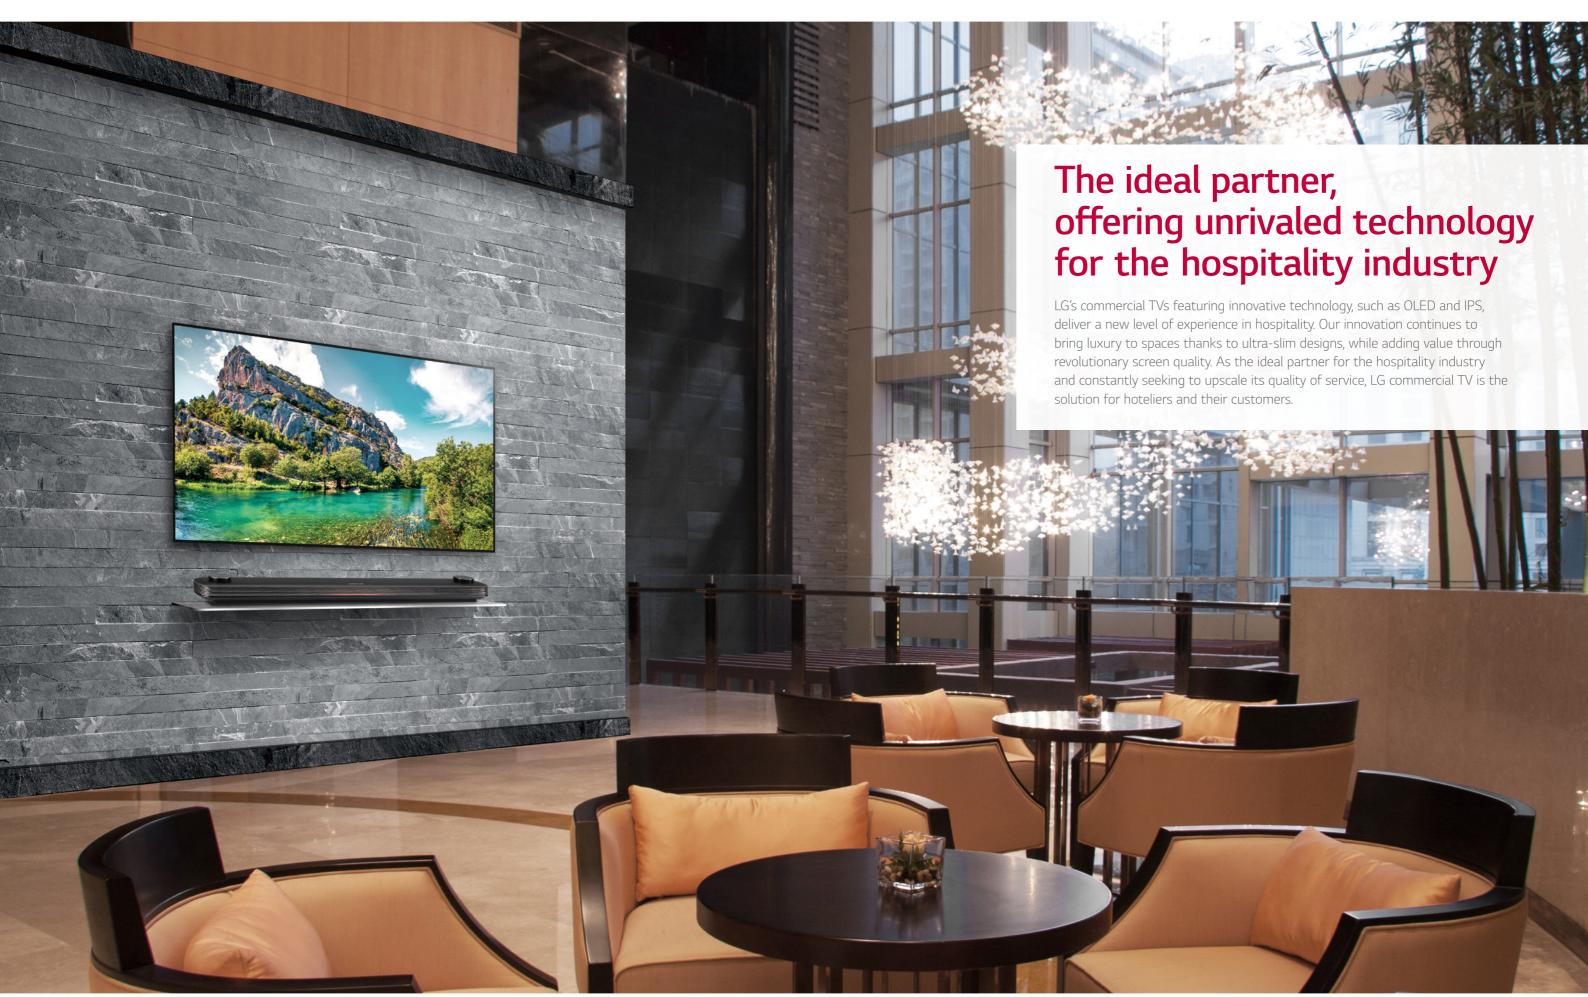

# LG Pro:Centric SMART

#### A PREMIUM SMART SOLUTION VIA IP & RF NETWORK

Pro:Centric SMART is optimized for customizing hospitality services for hotel brands and guests through an IP & RF infrastructure. With its high picture quality, sophisticated design and advanced connectivity functions, it upscales in-room entertainment and increases convenience through implementation of high-end technology.

# Pro:Centric SMART Application Platform (IP)

LG Pro:Centric SMART offers extended customizable tools; HTML5, GEM and Flash. With these, the partners can optimize Commercial TVs to edit and develop their own enhanced service design. Also, it gives visual impact on and delivers messages to customers as users intend.