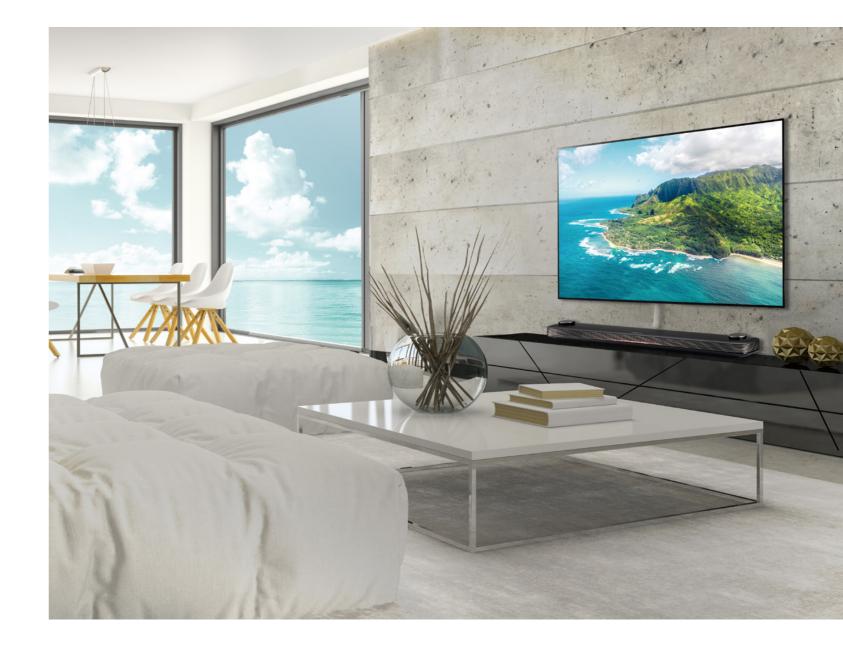

# LG Pro:Centric smart with OLED

Pro:centric Smart with OLED lineup provides LG's smartest hotel TV solution while overcoming the limits of current displays in both picture quality and design.

#### Perfect Black. Intense Color

LG OLED TV provides richness in all colors, boasts aesthetic touch of nature, and reveals life. Equipped with over 8 million of self-lightning pixels operating individually, the product completes the Perfect Black.

#### Picture-on-Glass, the Artistic Esthetics

Furnished with sleek design, the product takes its artistic aspect to the next level. As the need for distinct elements like bezel or a thick stand has been eliminated, the refined but aesthetically stifled design intensifies the viewing experience.