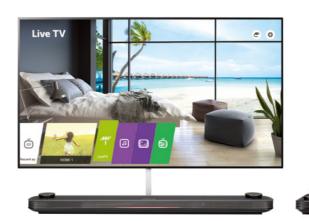

# LG Pro:Centric smart with OLED

Pro:centric Smart with OLED lineup provides LG's smartest hotel TV solution while overcoming the limits of current displays in both picture quality and design.

#### Perfect Black. Intense Color

LG OLED TV provides richness in all colors, boasts aesthetic touch of nature, and reveals life. Equipped with over 8 million of self-lightning pixels operating individually, the product completes the Perfect Black.

#### Picture-on-Glass, the Artistic Esthetics

Furnished with sleek design, the product takes its artistic aspect to the next level. As the need for distinct elements like bezel or a thick stand has been eliminated, the refined but aesthetically stifled design intensifies the viewing experience.