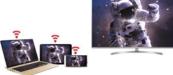

#### SmartShare

SmartShare allows users to share content more easily and quickly. It also searches for the content they want in order to share it more easily and accurately, there by simplifying the process of sharing between various devices.

#### ScreenShare

Connect a smartphone or a laptop PC to TV via a Wi-Fi Direct connection. The TV will display the device's screen, and users can share their content and memories together.