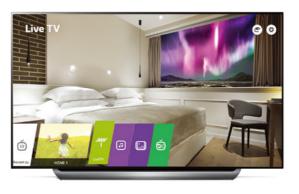

#### Dolby Atmos®

Dolby Atmos® creates a dynamic and surround sound experiences although even when space is limited, facilitating the discernment of every details of the movement in a scene. With Dolby VisionTM, the product provides a truly unique cinematic experience.

#### 4K Cinema HDR

#### Dolby Vision™ and HDR 10

LG 4K Cinema HDR offers the filmmaker's vision through usage of HDR formats.

Now, a unique cinematic experience is available at hotel room with Dolby Vision™ and HDR 10.

65"