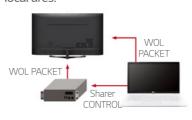

#### Wake-up On LAN

WOL is the Ethernet computer networking standard to turn on TV or PC by transferring a network message. The message is transferred through another computer connected the same local ares.