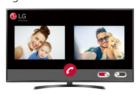

#### webRTC Ready

webRTC provides an application development environment for video calling, video chat and P2P (Person-to-Person) file sharing. Guests can look at and communicate each other without visiting rooms.

\* Separate server or SI's webRTC-based telecommunication solution is required for telecommunication between two TV sets.