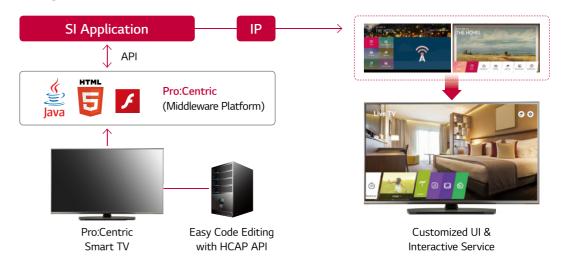

# Pro:Centric SMART Application Platform (IP)

LG Pro:Centric SMART offers extended customizable tools; HTML5, GEM and Flash. With these, the partners can optimize Commercial TVs to edit and develop their own enhanced service design. Also, it gives visual impact on and delivers messages to customers as users intend.

# Pro:Centric Server Application (RF)

You can now differentiate your hotel with our customizable templates and pages which can be specialized for your property. Pro:Centric provides you a solution that is easily customizable for your business.

## Pro:Centric Direct Support (IP & RF)

Pro:Centric Direct is a hotel content management system that supports simple editing tools and provides various solutions such as 1-click service and IP-network-based remote management. With the solution, users enable to design UI easily and provide customized service while managing TV efficiently.