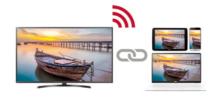

#### SmartShare

SmartShare allows users to share content more easily and quickly. It also searches for the content they want in order to share it more easily and accurately, there by simplifying the process of sharing between various devices.

#### ScreenShare

Connect a smartphone or a laptop PC to TV via a Wi-Fi Direct connection. The TV will display the device's screen, and users can share their content and memories together.