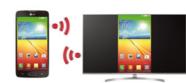

#### ScreenShare

Connect a smartphone or a laptop PC to TV via a Wi-Fi Direct connection. The TV will display the device's screen, and users can share their content and memories together.