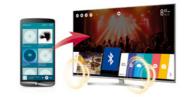

#### SmartShare

SmartShare allows users to share content more easily and quickly. It also searches for the content they want in order to share it more easily and accurately, there by simplifying the process of sharing between various devices.

#### Bluetooth Audio Playback

Bluetooth Audio Playback enables users to listen to music on a mobile device through TV speakers via Bluetooth connection.

\* Support devices for Bluetooth Audio Playback: Android (above v4.4 KitKat) / iOS based Mobile Device