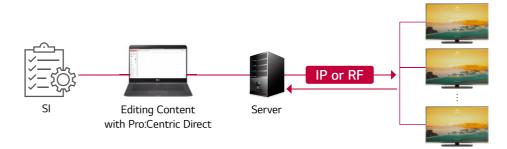

## Pro:Centric Direct Support (IP & RF)

Pro:Centric Direct is a hotel content management system that supports simple editing tools and provides various solutions such as 1-click service and IP-network-based remote management. With the solution, users enable to design UI easily and provide customized service while managing TV efficiently.