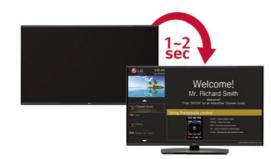

## **PMS Interfaced Services**

The Pro:Centric Application offers guest-centric services, such as a welcome page with the guest's name, auto language setting and billing information with the Property Management System (PMS) interface.

#### Welcome Message

Warm greeting message including guest's name.

### Automatic Language Setting

Default language settings based on the guest's nationality.

#### Billing Info

Guest's billing information automatically updated via PMS.