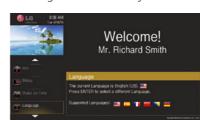

#### 39 Languages

39 languages including Hebrew, Arabic and Farsi, and language alignment are supported, making your guests' stay a more comfortable one.

Right Alignment (Hebrew, Arabic, Farsi)

Left Alignment (36 languages)

### Automatic Language Setting

Default language settings based on the guest's nationality.