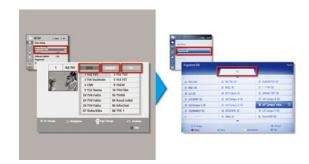

#### Customizable Template & Page

Choose an alternative look & feel template based on your preference, and edit multiple sections with 40 pages of billboards by yourself with the web based tool. (Max 15pages / section Available)