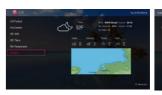

#### 39 Languages

39 languages including Hebrew, Arabic and Farsi, and language alignment are supported, making your guests' stay a more comfortable one.

Right Alignment (Hebrew, Arabic, Farsi)

Left Alignment (36 languages)