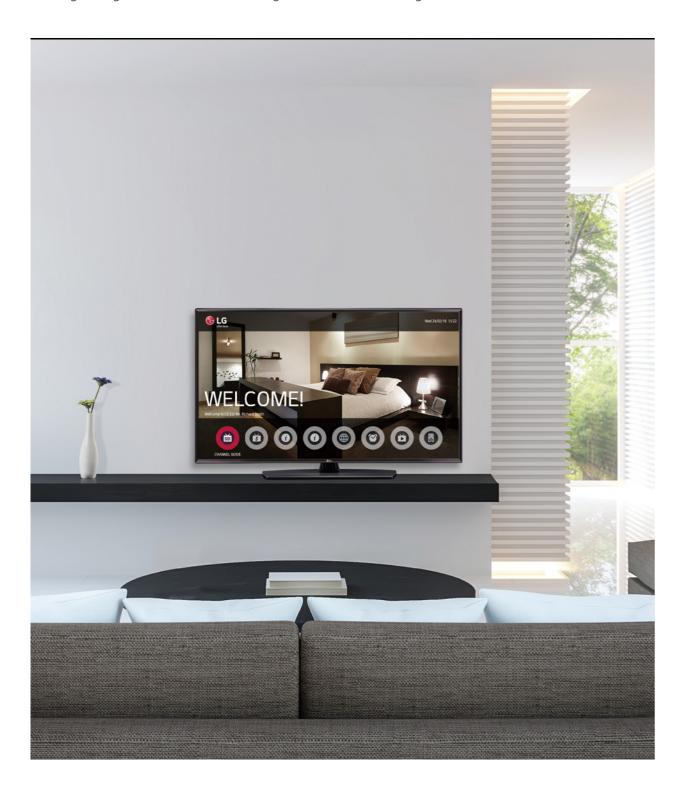

## **PMS Interfaced Services**

The Pro:Centric Application offers guest-centric services, such as a welcome page with the guest's name, auto language setting and billing information with the Property Management System (PMS) interface.

#### Welcome Message

Warm greeting message including guest's name.

### Automatic Language Setting

Default language settings based on the guest's nationality.

#### Billing Info

Guest's billing information automatically updated via PMS.