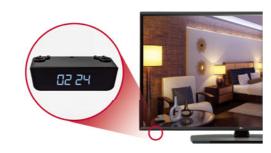

#### Welcome Video/screen

Easily attach an external clock to your hospitality TV. Guests can quickly check the time just by looking at the TV, and all it needs is an RGB interface connection.