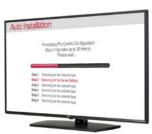

#### EzManger

EzManager provides convenient installation function that helps to set up Pro:Centric TV settings automatically without extra effort of configuration. Auto-installation requires 1~3 minutes while manual installation requires 3~5 minutes.