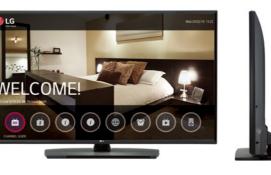

## **PMS Interfaced Services**

The Pro:Centric Application offers guest-centric services, such as a welcome page with the guest's name, auto language setting and billing information with the Property Management System (PMS) interface.

#### Welcome Message

Warm greeting message including guest's name.

### Automatic Language Setting

Default language settings based on the guest's nationality.

#### Billing Info

Guest's billing information automatically updated via PMS.

### LU341H

- Full HD (HD for 32")
- Commercial Swivel Stand
- Solution : Pro:Centric V
- EzManager for quick and simple TV settings
- Embedded Customizable Templates\*
- PMS Interfaced Service Ready
- Hotel Quick Menu
- \* It is available when the TV is connected to Pro:Centric server.