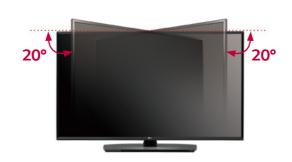

#### Commercial Swivel Stand

Expand the rage of comfort for the guests with a commercial grade stand by allowing them to watch a TV from any angle.