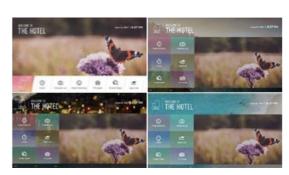

#### **New Templates**

Pro:Centric Application (PCA) v. 3.8 provides one new template, making a total of three templates, that customers can select according to their preference.

Welcome Image of PCA v3.7

#### Customizable Template & Page

Choose an alternative look & feel template based on your preference, and edit multiple sections with 40 pages of billboards by yourself with the web based tool. (Max 15pages / section Available)