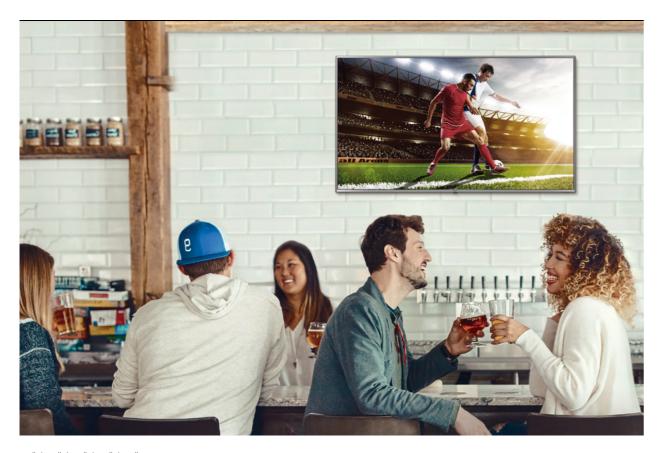

# **TV Signage** (Smart TV Signage)

## LIVE TV AND ADVERTISEMENTS ON ONE SCREEN

Smart TV Signage enables both TV broadcasting and promotional display in one screen via a built-in TV tuner. With Smart TV Signage, managers can efficiently and timely deliver messages / promotion while customers enjoy watching live TV simultaneously. Smart TV Signage will help you to achieve ease of efficient operation.