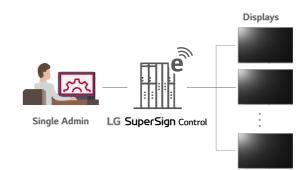

#### SuperSign Control

SuperSign Control is a basic control software. Up to 100 displays are controlled by one account with a single server. Essential factors such as power, volume, scheduling can be remotely adjusted, with firmware updates supported.