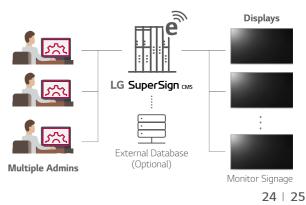

### SuperSign CMS

SuperSign CMS is a content management software solution optimized for LG webOS signage. It supports multiple displays and accounts, is able to be linked to external databases, and allows server access from mobile devices.