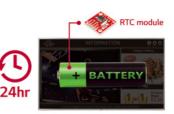

#### Save time and improve convenience with RTC (Real Time Clock). When the TV's power is off, time information is stored on the RTC module via an internal memory, and a time sync process can be

RTC

Monitor Signage

omitted as the TV turns on.