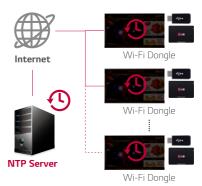

### NTP

With NTP (Network Time Protocol). the TV receives real time updates from the network and synchronizes its time accordingly.