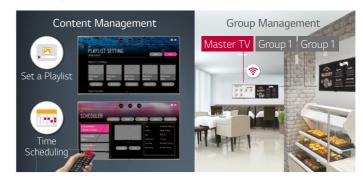

#### **Embedded Content Management & Group Management**

The embedded Content Management & Group Management System allows you to edit and play content, schedule a playlist and even group and control signages via remote control, mouse or even mobile phone, without needing a separate PC or software. This makes content management much easier and user-friendly.